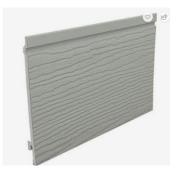

Side elevation. Viewable from attached neighbours' house





9. Materials and colours: Windows will be uPVC white casement to go with rest of the house and general window design of other properties. Proposed part-L compliant front door in black with windows as depicted below to allow for afternoon light to enter the front of the house. Tall window panels to right of door to be obscure glazing to maximise light entering house and to provide privacy. Similar design can be seen next door. Cladding in Misty Grey (sold by Wickes under Freefoam). Cladding to be laid vertically to read with the modern design of the entrance.