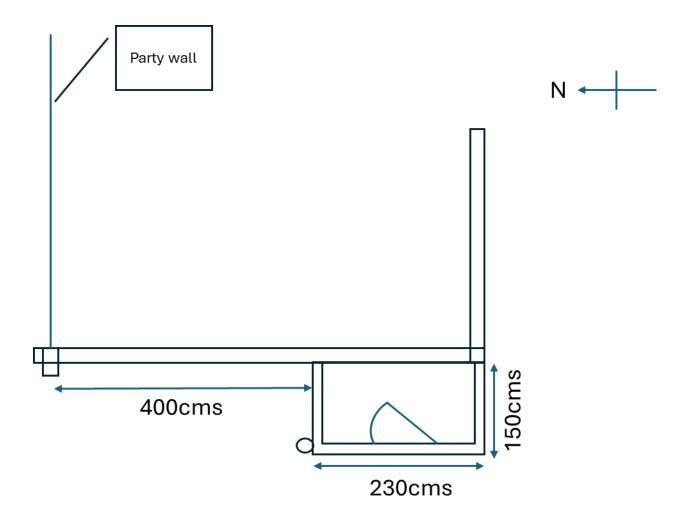

Side elevation. Viewable from attached neighbours' house





9. Materials and colours: Windows will be uPVC white casement to go with rest of the house and general window design of other properties. Proposed part-L compliant front door in black with windows as depicted below to allow for afternoon light to enter the front of the house. Tall window panels to right of door to be obscure glazing to maximise light entering house and to provide privacy. Similar design can be seen next door. Cladding in Misty Grey (sold by Wickes under Freefoam). Cladding to be laid vertically to read with the modern design of the entrance.