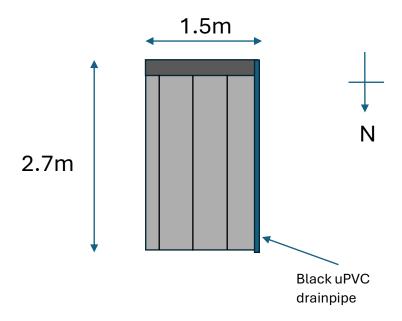

Side elevation. Viewable from attached neighbours' house

9. Materials and colours: Windows will be uPVC white casement to go with rest of the house and general window design of other properties. Proposed part-L compliant front door in black with windows as depicted below to allow for afternoon light to enter the front of the house. Tall window panels to right of door to be obscure glazing to maximise light entering house and to provide privacy. Similar design can be seen next door. Cladding in Misty Grey (sold by Wickes under Freefoam). Cladding to be laid vertically to read with the modern design of the entrance.