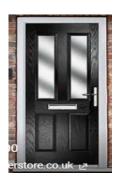

Side elevation. Viewable from attached neighbours' house





9. Materials and colours: Windows will be uPVC white casement to go with rest of the house and general window design of other properties. Proposed part-L compliant front door in black with windows as depicted below to allow for afternoon light to enter the front of the house. Tall window panels to right of door to be obscure glazing to maximise light entering house and to provide privacy. Similar design can be seen next door. Cladding in Misty Grey (sold by Wickes under Freefoam). Cladding to be laid vertically to read with the modern design of the entrance.