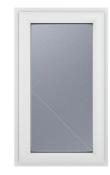

Side elevation. Viewable from attached neighbours' house





9. Materials and colours: Windows will be uPVC white casement to go with rest of the house and general window design of other properties. Proposed part-L compliant front door in black with windows as depicted below to allow for afternoon light to enter the front of the house. Tall window panels to right of door to be obscure glazing to maximise light entering house and to provide privacy. Similar design can be seen next door. Cladding in Misty Grey (sold by Wickes under Freefoam). Cladding to be laid vertically to read with the modern design of the entrance.