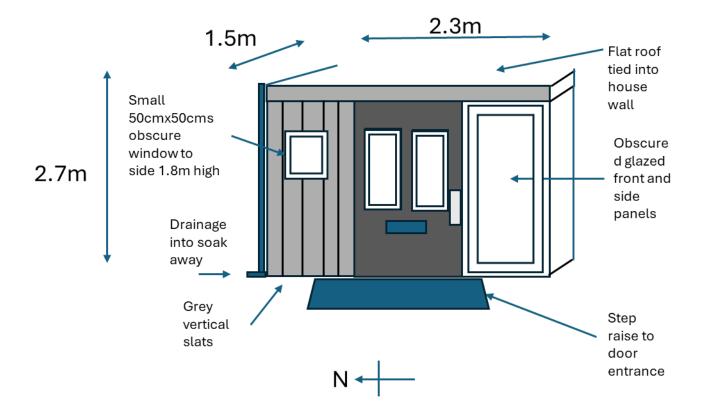

Side elevation. Viewable from attached neighbours' house





9. Materials and colours: Windows will be uPVC white casement to go with rest of the house and general window design of other properties. Proposed part-L compliant front door in black with windows as depicted below to allow for afternoon light to enter the front of the house. Tall window panels to right of door to be obscure glazing to maximise light entering house and to provide privacy. Similar design can be seen next door. Cladding in Misty Grey (sold by Wickes under Freefoam). Cladding to be laid vertically to read with the modern design of the entrance.