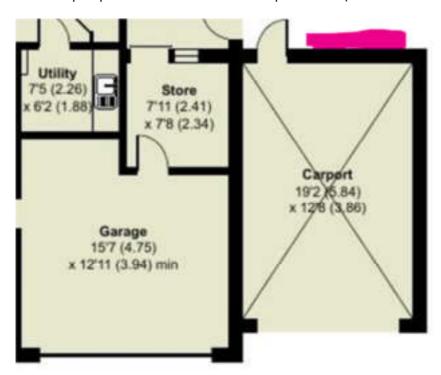

Installation of Heat Pump.

The heat pump location is indicated on the plan below (behind a fence at the back of the car port)

It is not visible from the front of the house, or from any neighbouring property as indicated by approximate location on map below (which does not show the car port and fence):