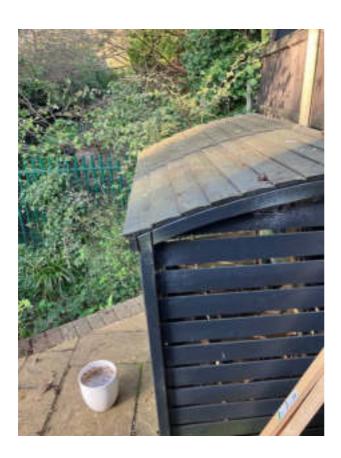

Indicative image below in planned location (note the blue lines relate to the keep clear area for air flow and are not part of a structure).

From the above view, there is > 1m from the neighbouring property ( as shown below (heat pump will be where the storage box is currently located):

), also