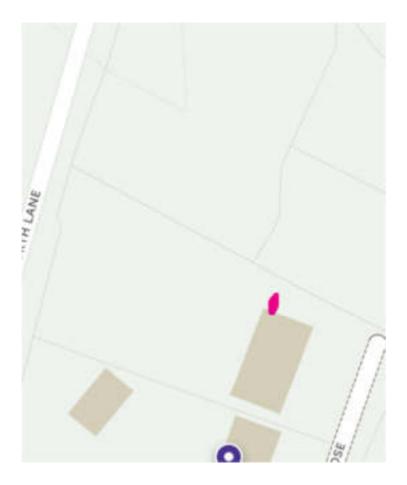

Installation of Heat Pump.

The heat pump location is indicated on the plan below (behind a fence at the back of the car port)

It is not visible from the front of the house, or from any neighbouring property as indicated by approximate location on map below (which does not show the car port and fence):