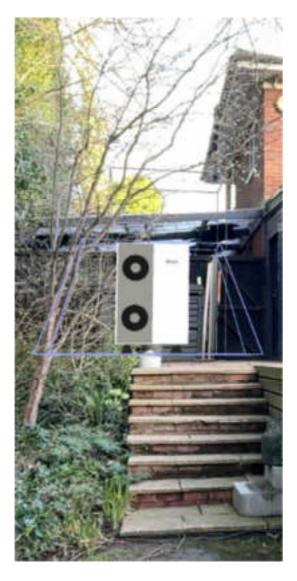

Indicative image below in planned location (note the blue lines relate to the keep clear area for air flow and are not part of a structure).

From the above view, there is > 1m from the neighbouring property ( as shown below (heat pump will be where the storage box is currently located):