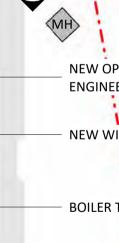

2024. ALL RIGHTS RESERVED. C **DRAWN BY CHECKED BY** AD GD SCALE PAPER SIZE

A1

3x LOW PITCH 780mm(W)x 1180mm(H) ROOFLIGHTS. BLACK UPVC RAINWATER GOODS TO MATCH EXISTING. TIMBER FASCIAS & SOFFITS TO MATCH EXISTING. SMOOTH RENDER FINISH TO REAR FACADE. PROPOSED UPVC REAR ELEVATION - PROPOSED 3 PANE UPVC ANTHRACITE GREY ANTHRACITE GREY BI-FOLD WINDOW. DOORS.

- NEW WINDOW TO KITCHEN.

OUTBUILDING FOOTPRINT TO BE REDUCED.

**KITCHEN/DINING** 

23 m²