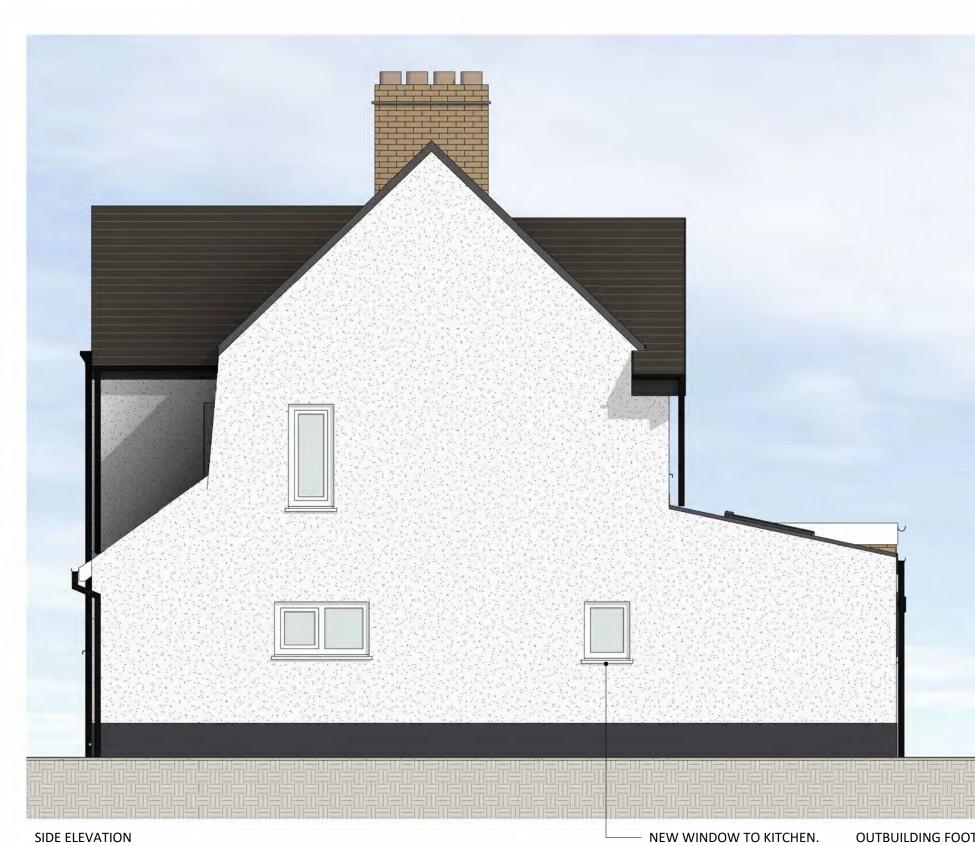

- NEW WINDOW TO KITCHEN.

OUTBUILDING FOOTPRINT TO BE REDUCED.

**KITCHEN/DINING** 

23 m²