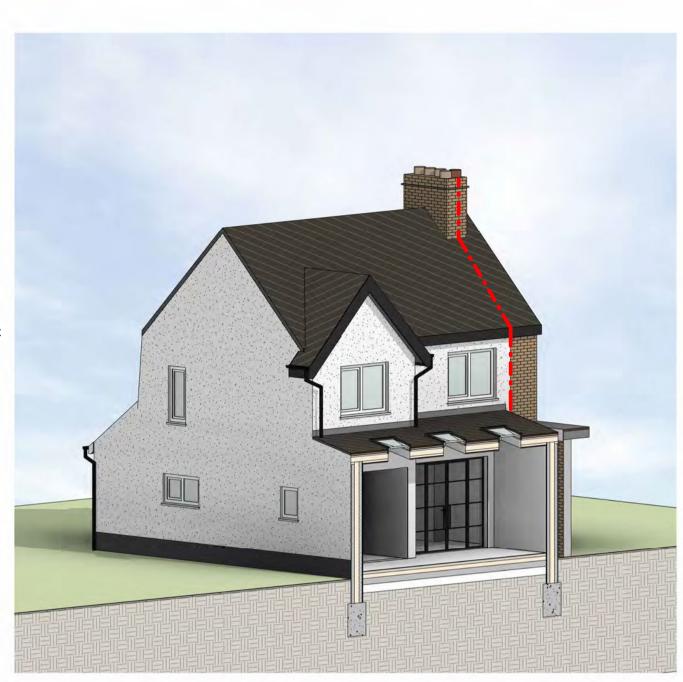

# SHEET NO. P006 **SECTIONS + 3D VIEWS**

**CURRENT REVISION** DATE

**PROJECT NAME** 

#### **3D VIEW - EXISTING**

3x LOW PITCH 780mm(W)x 1180mm(H) ROOFLIGHTS.

NEW CRITTALL STYLE DOORS WITHIN EXISTING OPENING.

**3D SECTION** 

**3D VIEW - PROPOSED**