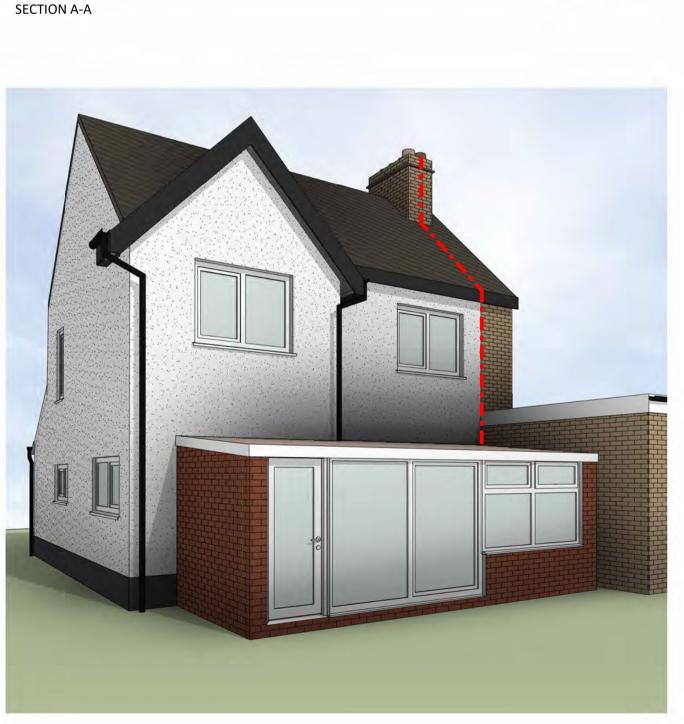

# SHEET NO. P006 **SECTIONS + 3D VIEWS**

**CURRENT REVISION** DATE

**PROJECT NAME** 

#### **3D VIEW - EXISTING**

3x LOW PITCH 780mm(W)x 1180mm(H) ROOFLIGHTS.

NEW CRITTALL STYLE DOORS WITHIN EXISTING OPENING.

**3D SECTION** 

**3D VIEW - PROPOSED**