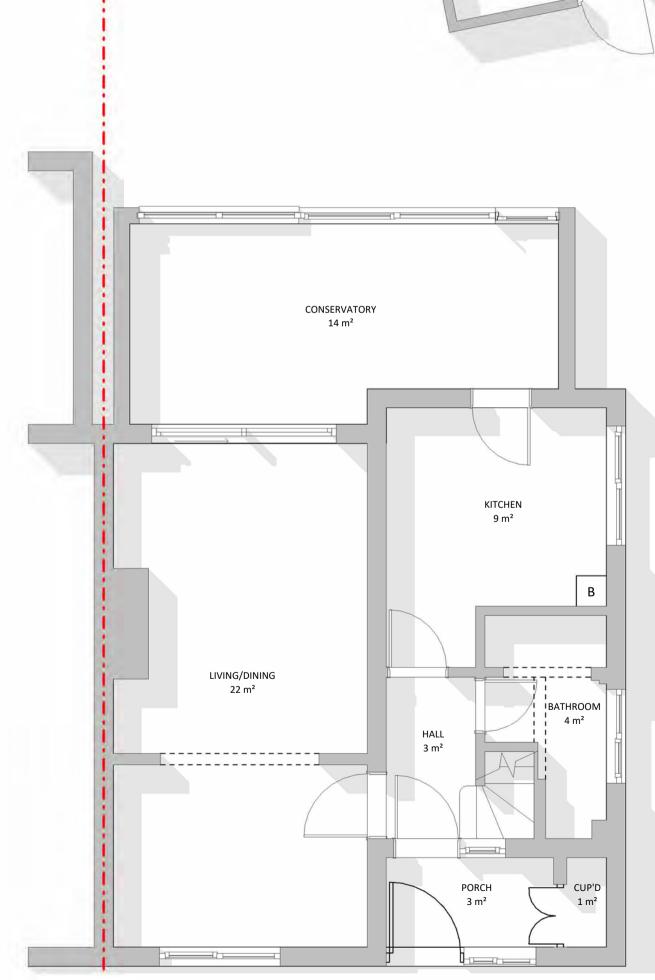

### P002 EXISTING FLOOR PLANS

PROJECT ADDRESS 31 PIXMORE AVENUE, LETCHWORTH, SG6 1RJ

**PROJECT STATUS** FOR PLANNING

**31 PIXMORE AVENUE** 

#### NOTES

1:50

ALL DIMENSIONS AND MEASUREMENTS PRESENTED ARE APPROXIMATE AND SHOULD BE VERIFIED ON-SITE PRIOR TO CONSTRUCTION.

VARIATIONS MAY EXIST DUE TO SITE CONDITIONS, ADJUSTMENTS, OR OTHER UNFORESEEN FACTORS.

© 2024. ALL RIGHTS RESERVED. DRAWN BY CHECKED BY AD GD SCALE PAPER SIZE

A2

STORAGE 17 m<sup>2</sup>

MH

GROUND FLOOR