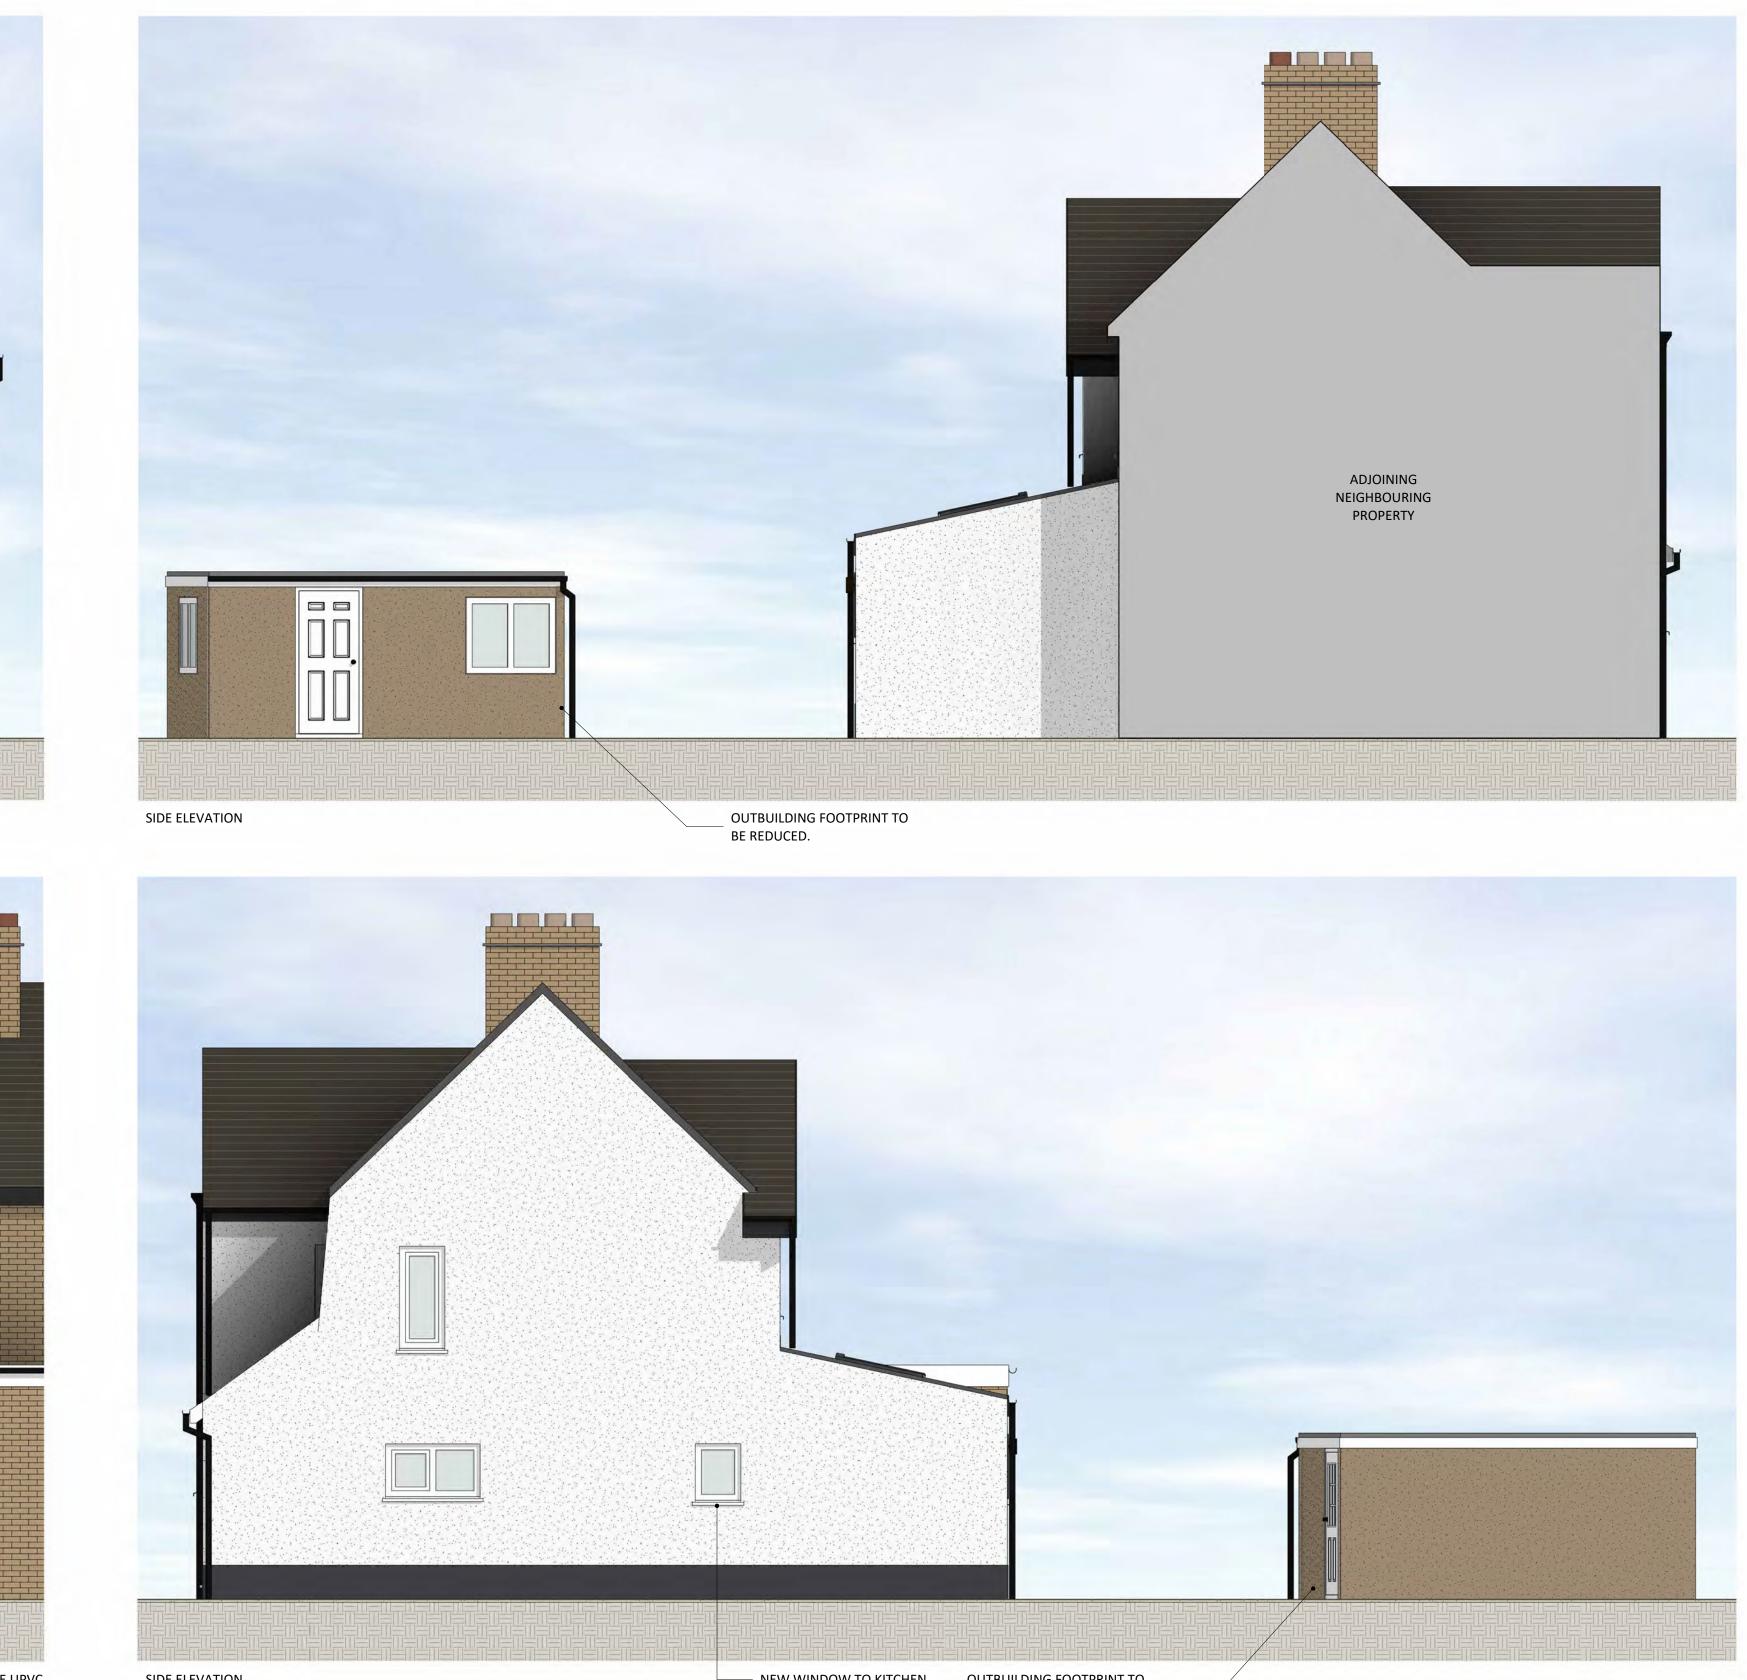

**REAR ELEVATION** 

SIDE ELEVATION

P006

Β.

1604

800

PORCH

3 m²

- NEW WINDOW TO KITCHEN.

OUTBUILDING FOOTPRINT TO BE REDUCED.

**KITCHEN/DINING** 

23 m²