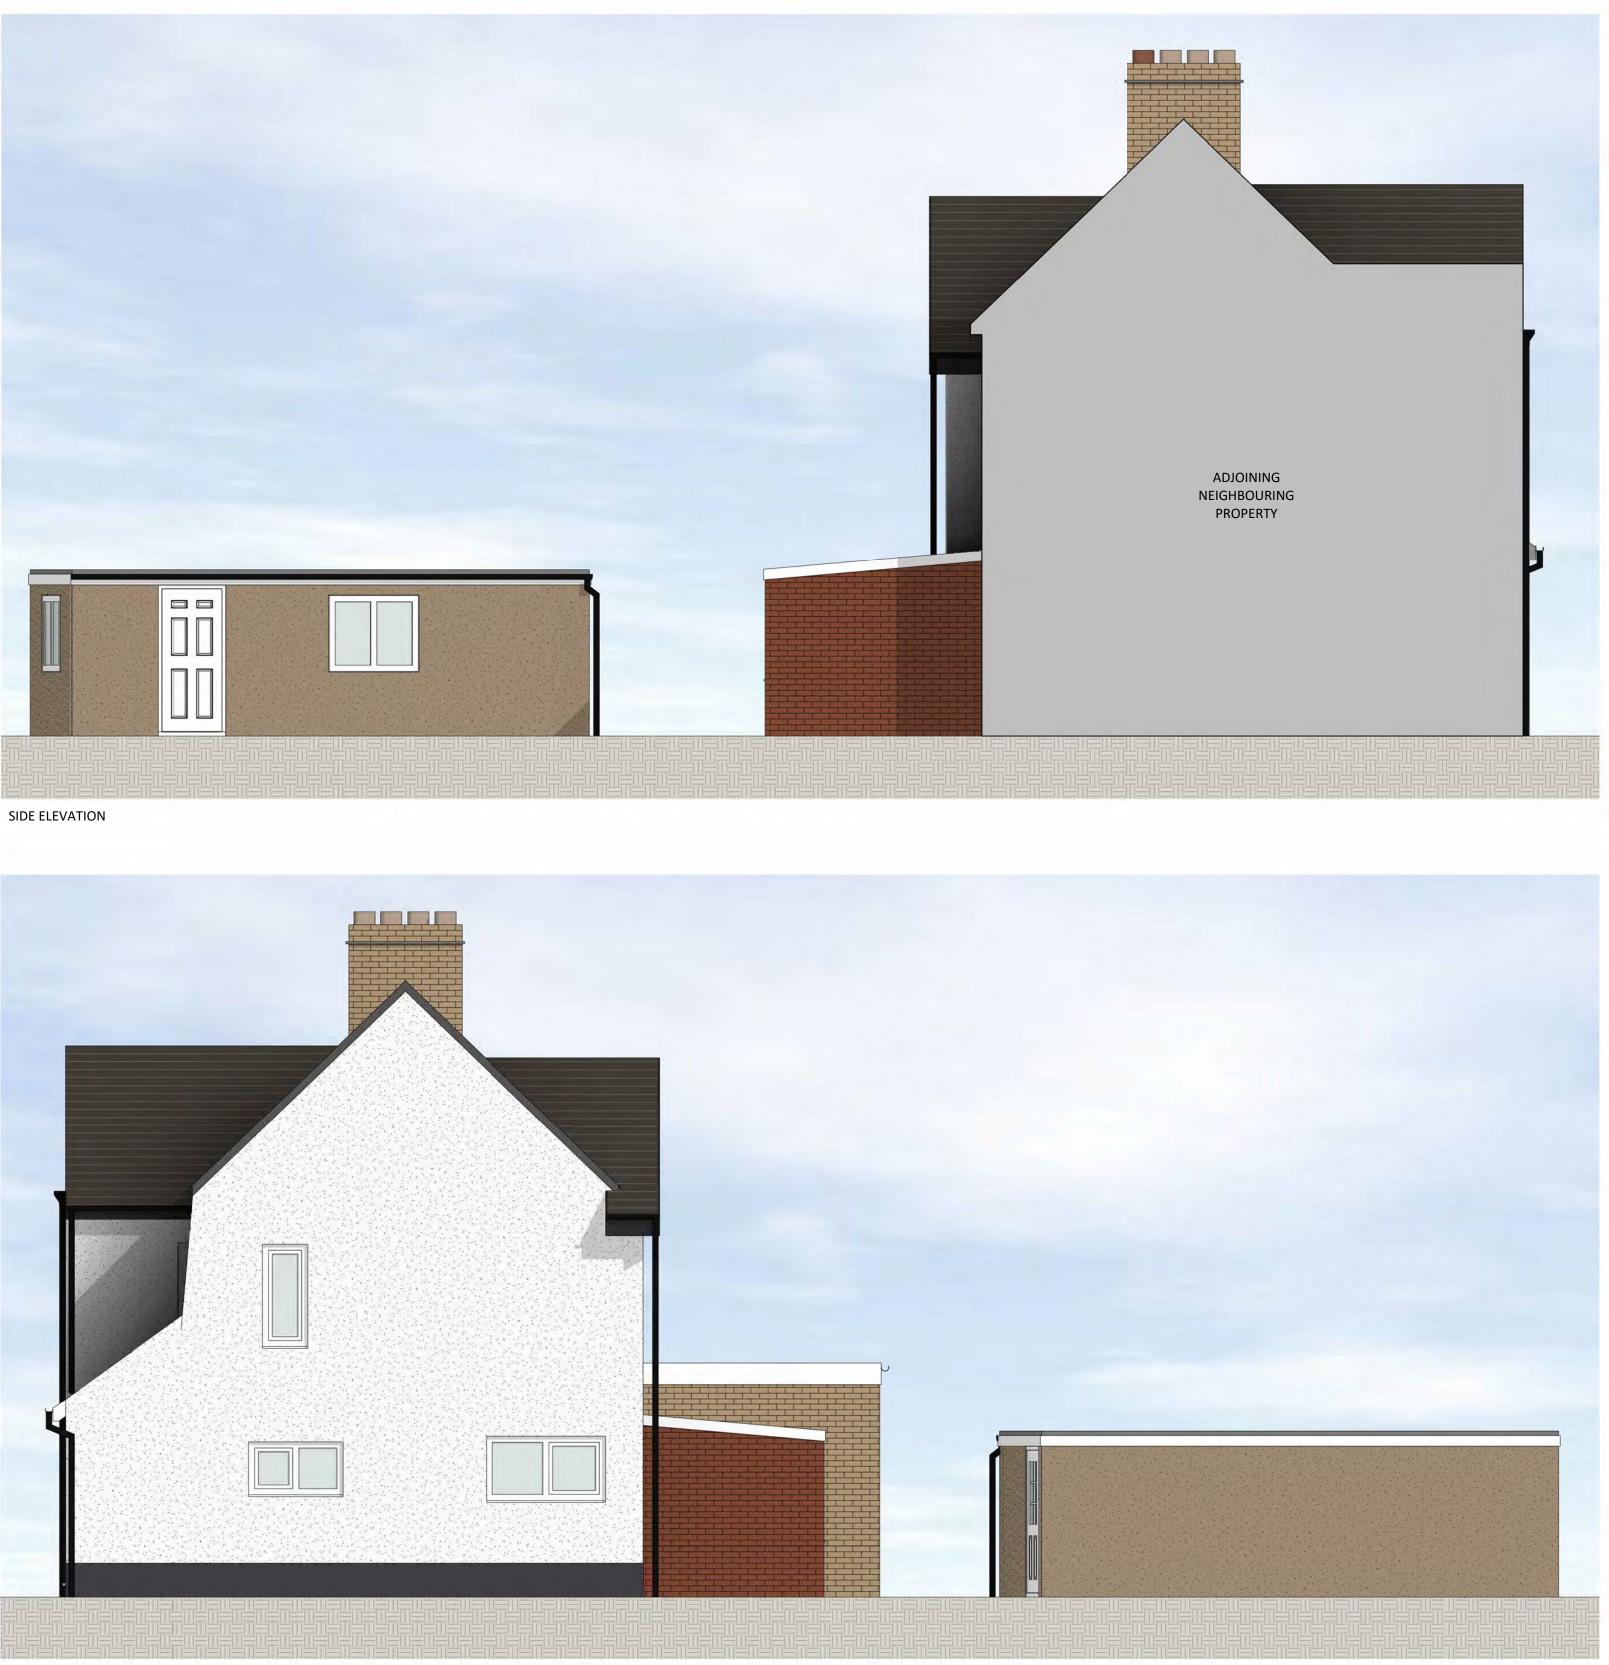

# P005 **PROPOSED ELEVATIONS**

DATE

**CURRENT REVISION** 

# **31 PIXMORE AVENUE**

| PROJECT NUMBER  | 1565                              |
|-----------------|-----------------------------------|
| PROJECT STATUS  | FOR PLANNING                      |
| PROJECT ADDRESS | 31 PIXMORE AVENUE,<br>LETCHWORTH, |

2024. ALL RIGHTS RESERVED. C **DRAWN BY CHECKED BY** AD GD SCALE PAPER SIZE

A1

3x LOW PITCH 780mm(W)x 1180mm(H) ROOFLIGHTS. BLACK UPVC RAINWATER GOODS TO MATCH EXISTING. TIMBER FASCIAS & SOFFITS TO MATCH EXISTING. SMOOTH RENDER FINISH TO REAR FACADE. PROPOSED UPVC REAR ELEVATION - PROPOSED 3 PANE UPVC ANTHRACITE GREY ANTHRACITE GREY BI-FOLD WINDOW. DOORS.