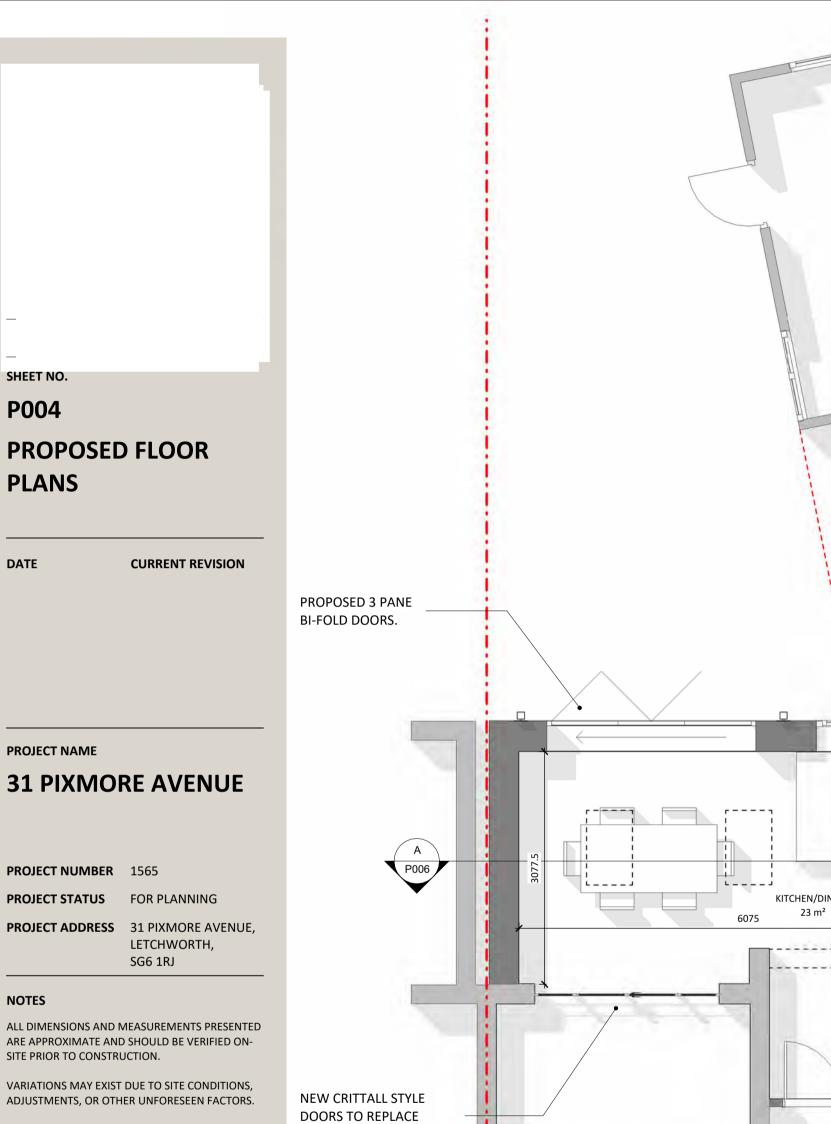

2024. ALL RIGHTS RESERVED. C **DRAWN BY CHECKED BY** AD GD SCALE PAPER SIZE

A1

3x LOW PITCH 780mm(W)x 1180mm(H) ROOFLIGHTS. BLACK UPVC RAINWATER GOODS TO MATCH EXISTING. TIMBER FASCIAS & SOFFITS TO MATCH EXISTING. SMOOTH RENDER FINISH TO REAR FACADE. PROPOSED UPVC REAR ELEVATION - PROPOSED 3 PANE UPVC ANTHRACITE GREY ANTHRACITE GREY BI-FOLD WINDOW. DOORS.

- NEW WINDOW TO KITCHEN.

OUTBUILDING FOOTPRINT TO BE REDUCED.

**KITCHEN/DINING** 

23 m²