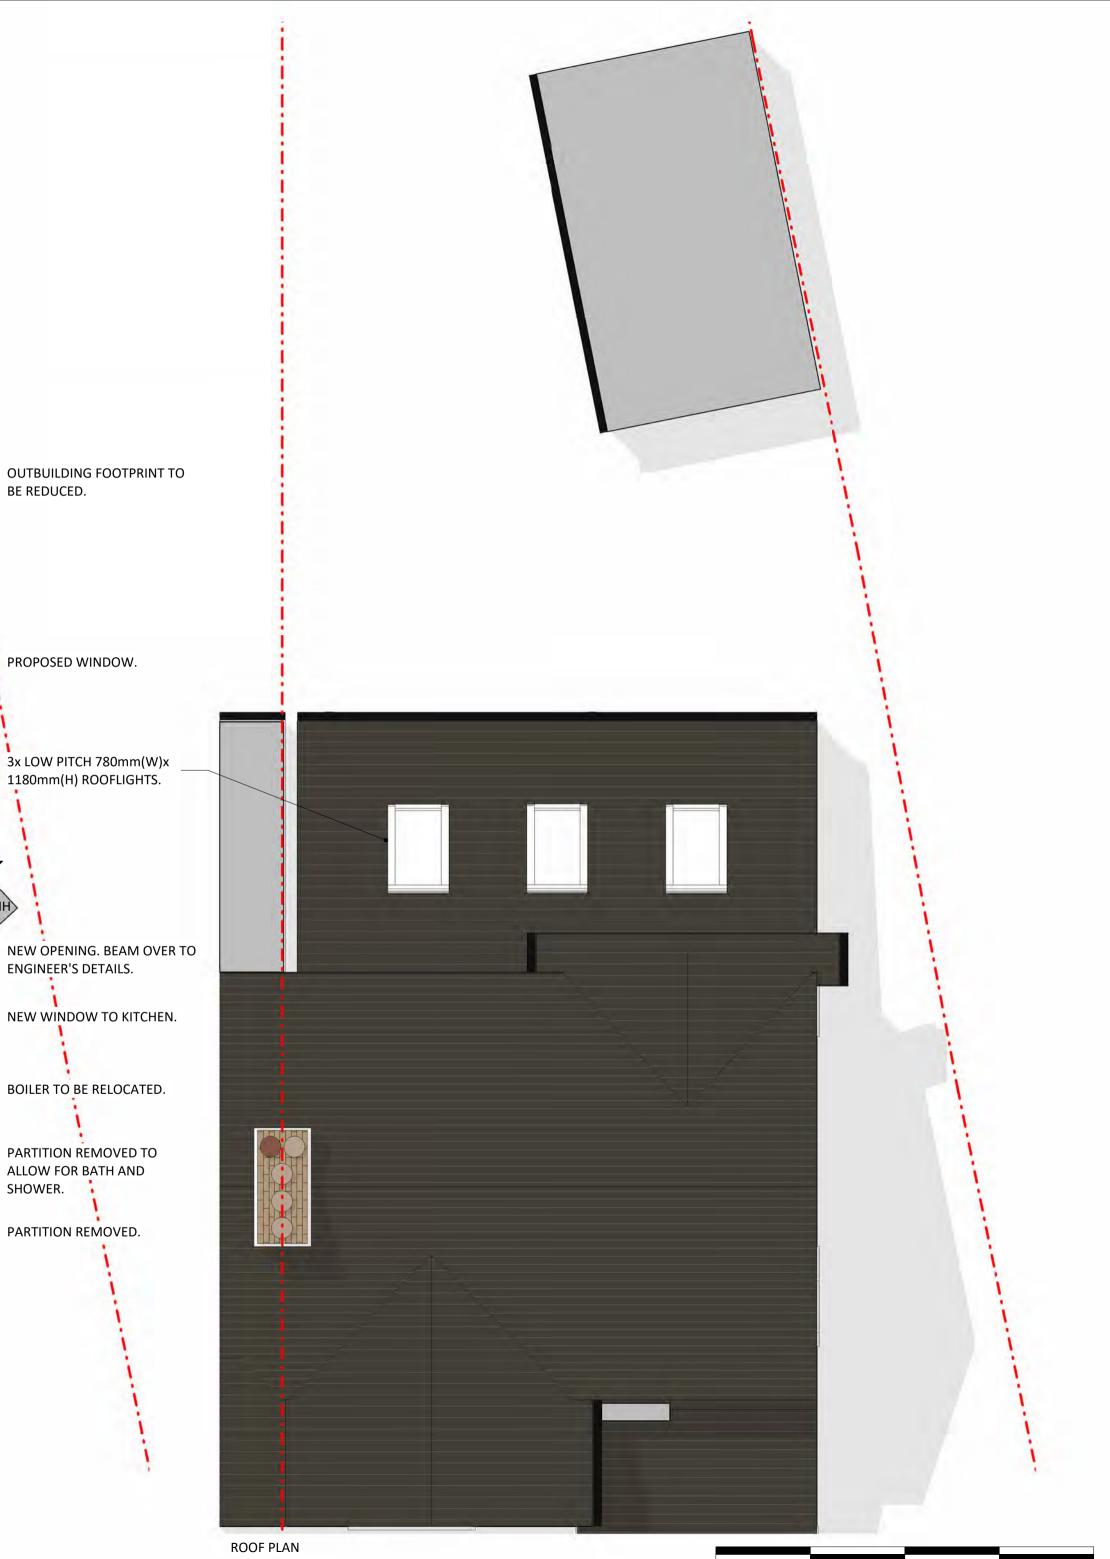

2024. ALL RIGHTS RESERVED. C **DRAWN BY CHECKED BY** AD GD SCALE PAPER SIZE

A1

3x LOW PITCH 780mm(W)x 1180mm(H) ROOFLIGHTS. BLACK UPVC RAINWATER GOODS TO MATCH EXISTING. TIMBER FASCIAS & SOFFITS TO MATCH EXISTING. SMOOTH RENDER FINISH TO REAR FACADE. PROPOSED UPVC REAR ELEVATION - PROPOSED 3 PANE UPVC ANTHRACITE GREY ANTHRACITE GREY BI-FOLD WINDOW. DOORS.