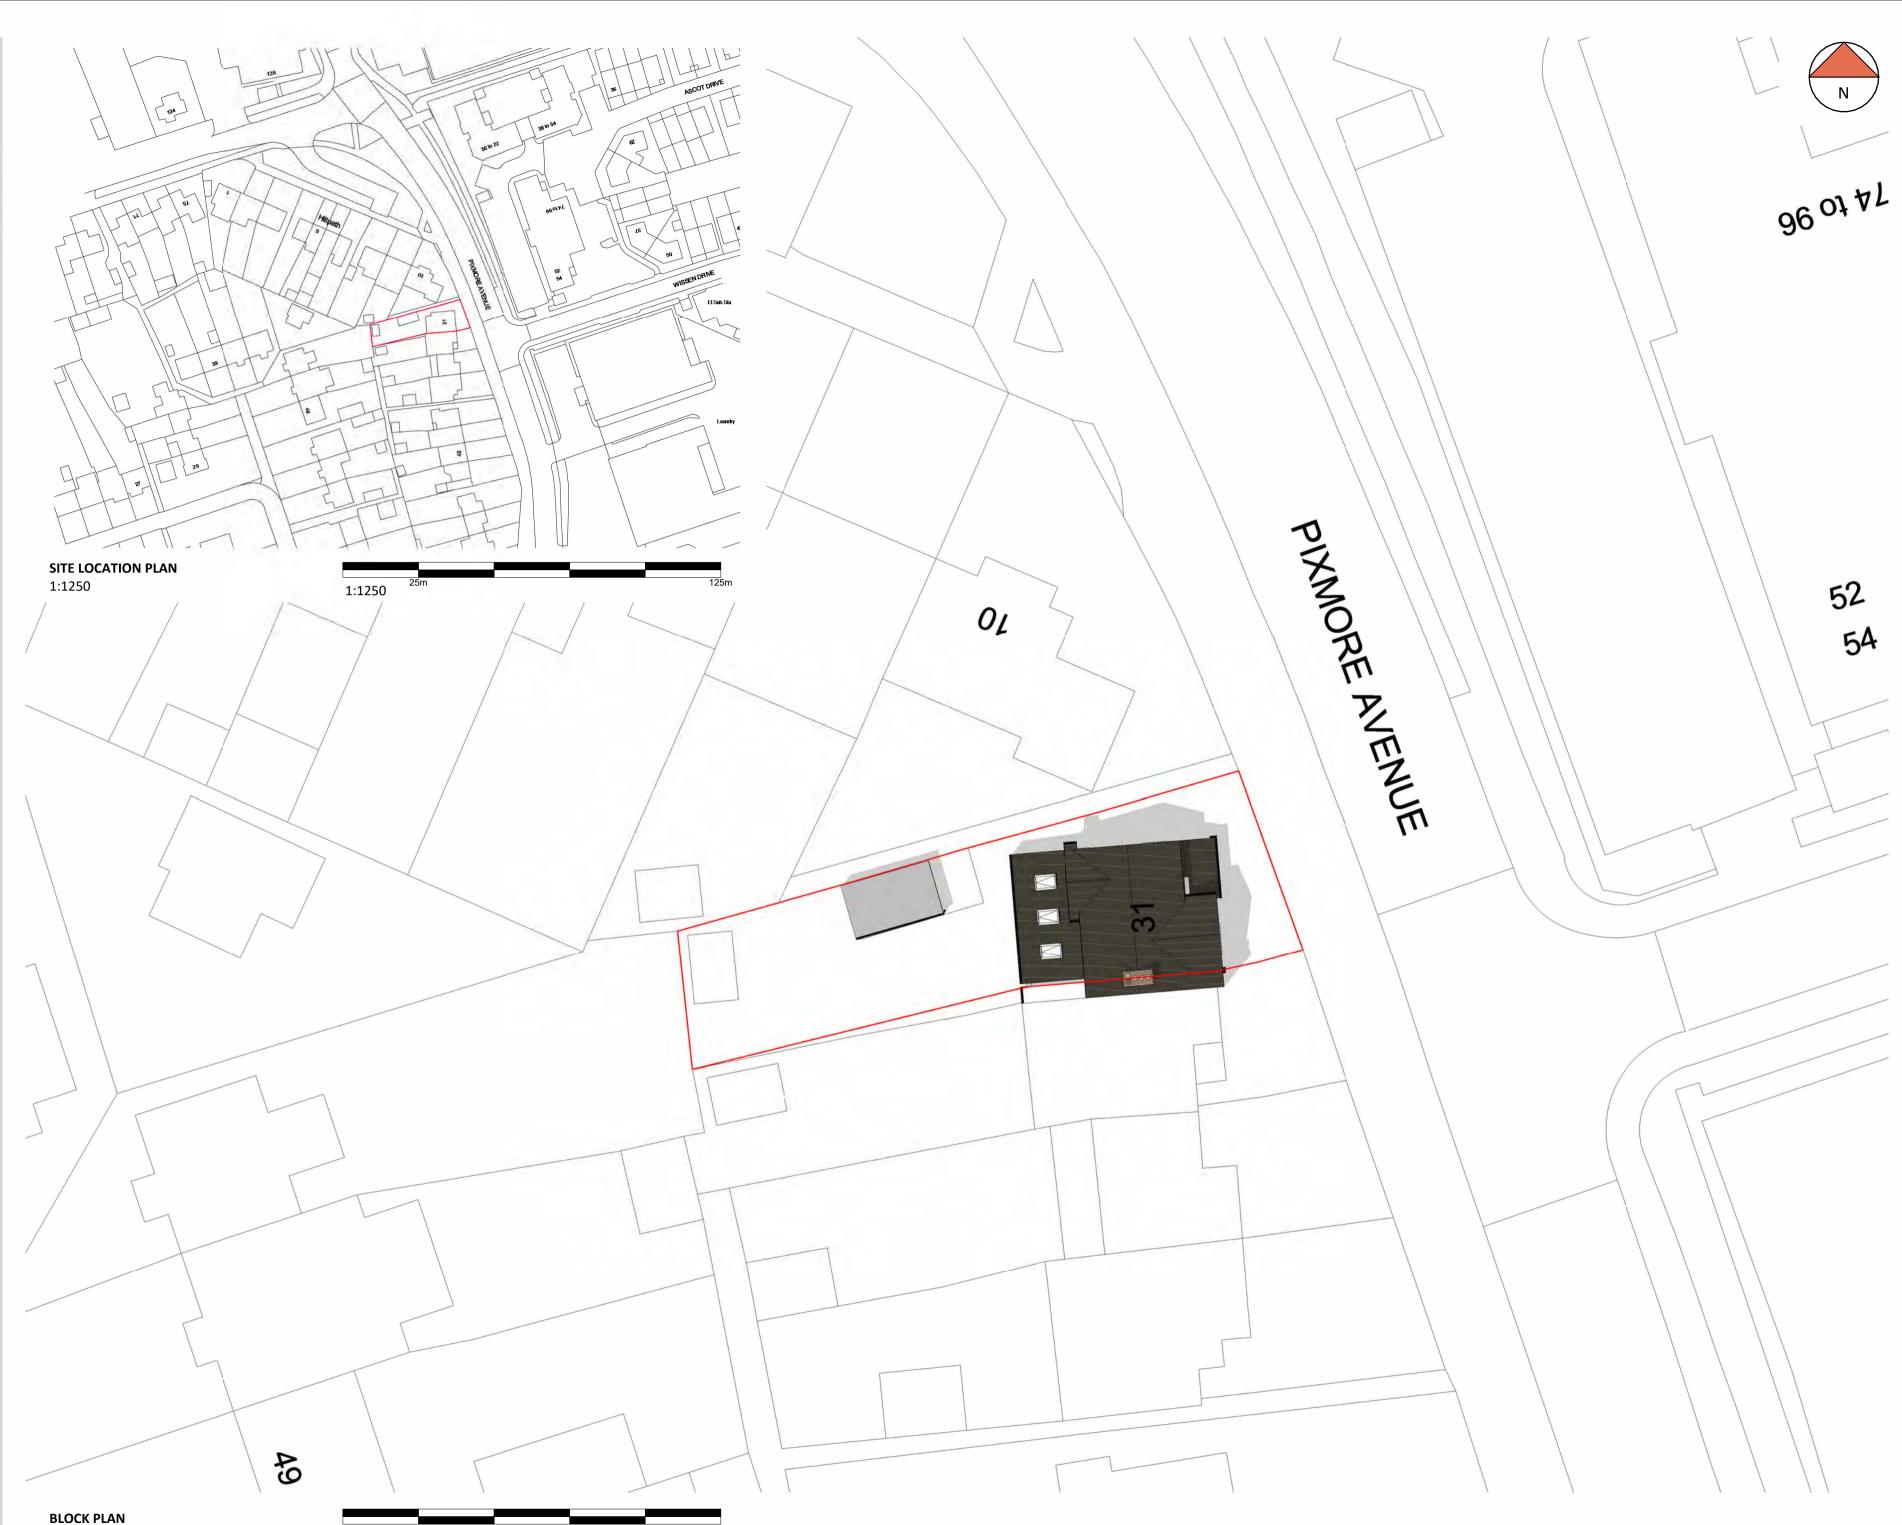

## P001 SITE LOCATION + **BLOCK PLAN**

DATE

SHEET NO.

**CURRENT REVISION** 

**PROJECT NAME** 

### **31 PIXMORE AVENUE**

| PROJECT NUMBER  | 1565                                       |
|-----------------|--------------------------------------------|
| PROJECT STATUS  | FOR PLANNING                               |
| PROJECT ADDRESS | 31 PIXMORE AVENU<br>LETCHWORTH,<br>SG6 1RJ |

#### NOTES

ALL DIMENSIONS AND MEASUREMENTS PRESENTED ARE APPROXIMATE AND SHOULD BE VERIFIED ON-SITE PRIOR TO CONSTRUCTION.

VARIATIONS MAY EXIST DUE TO SITE CONDITIONS, ADJUSTMENTS, OR OTHER UNFORESEEN FACTORS.