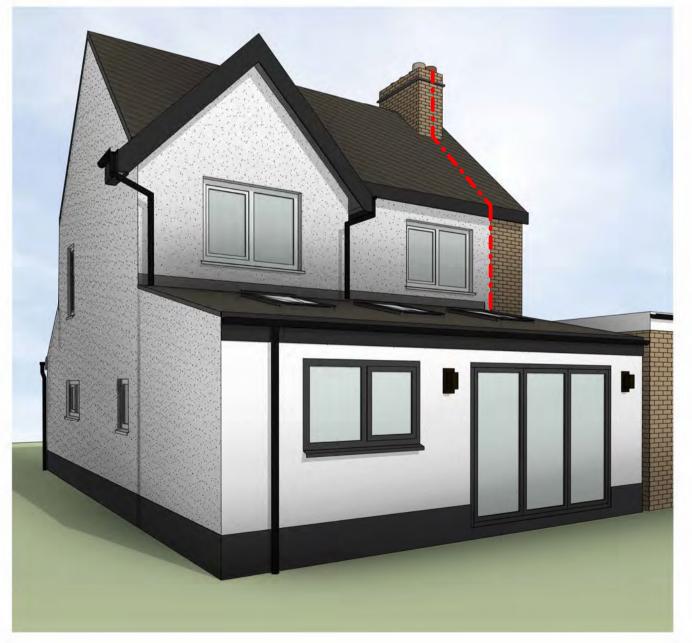

# SHEET NO. P006 **SECTIONS + 3D VIEWS**

**CURRENT REVISION** DATE

**PROJECT NAME** 

#### **3D VIEW - EXISTING**

3x LOW PITCH 780mm(W)x 1180mm(H) ROOFLIGHTS.

NEW CRITTALL STYLE DOORS WITHIN EXISTING OPENING.

**3D SECTION** 

**3D VIEW - PROPOSED**