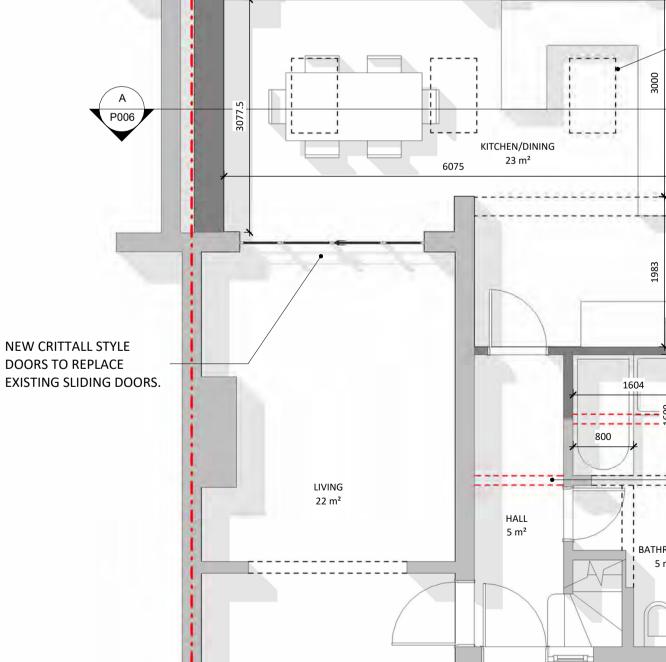

**REAR ELEVATION** 

SIDE ELEVATION

P006

Β.

1604

800

PORCH

3 m²

- NEW WINDOW TO KITCHEN.

OUTBUILDING FOOTPRINT TO BE REDUCED.

**KITCHEN/DINING** 

23 m²