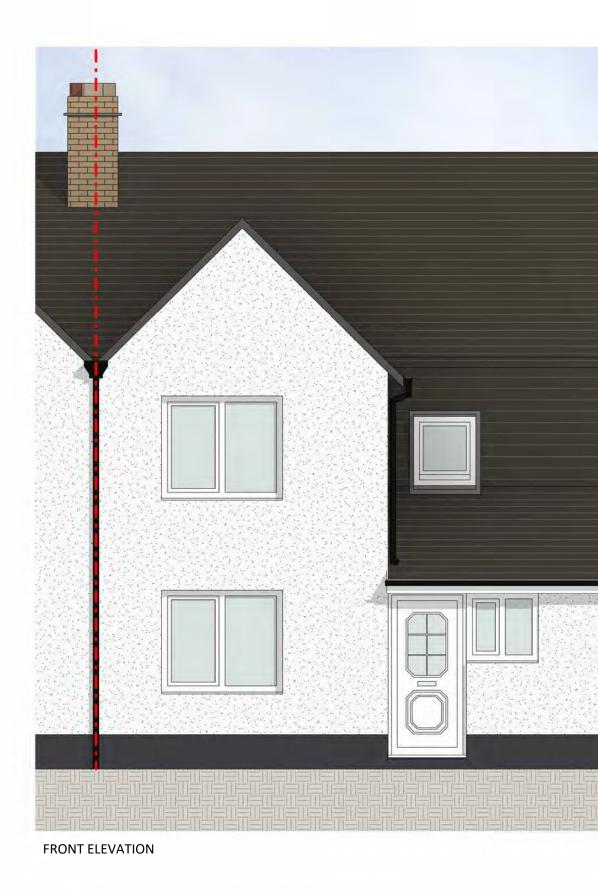

# P003 **EXISTING ELEVATIONS**

DATE

**CURRENT REVISION** 

**REAR ELEVATION** 

SIDE ELEVATION

P006

Β.

1604

800

PORCH

3 m²