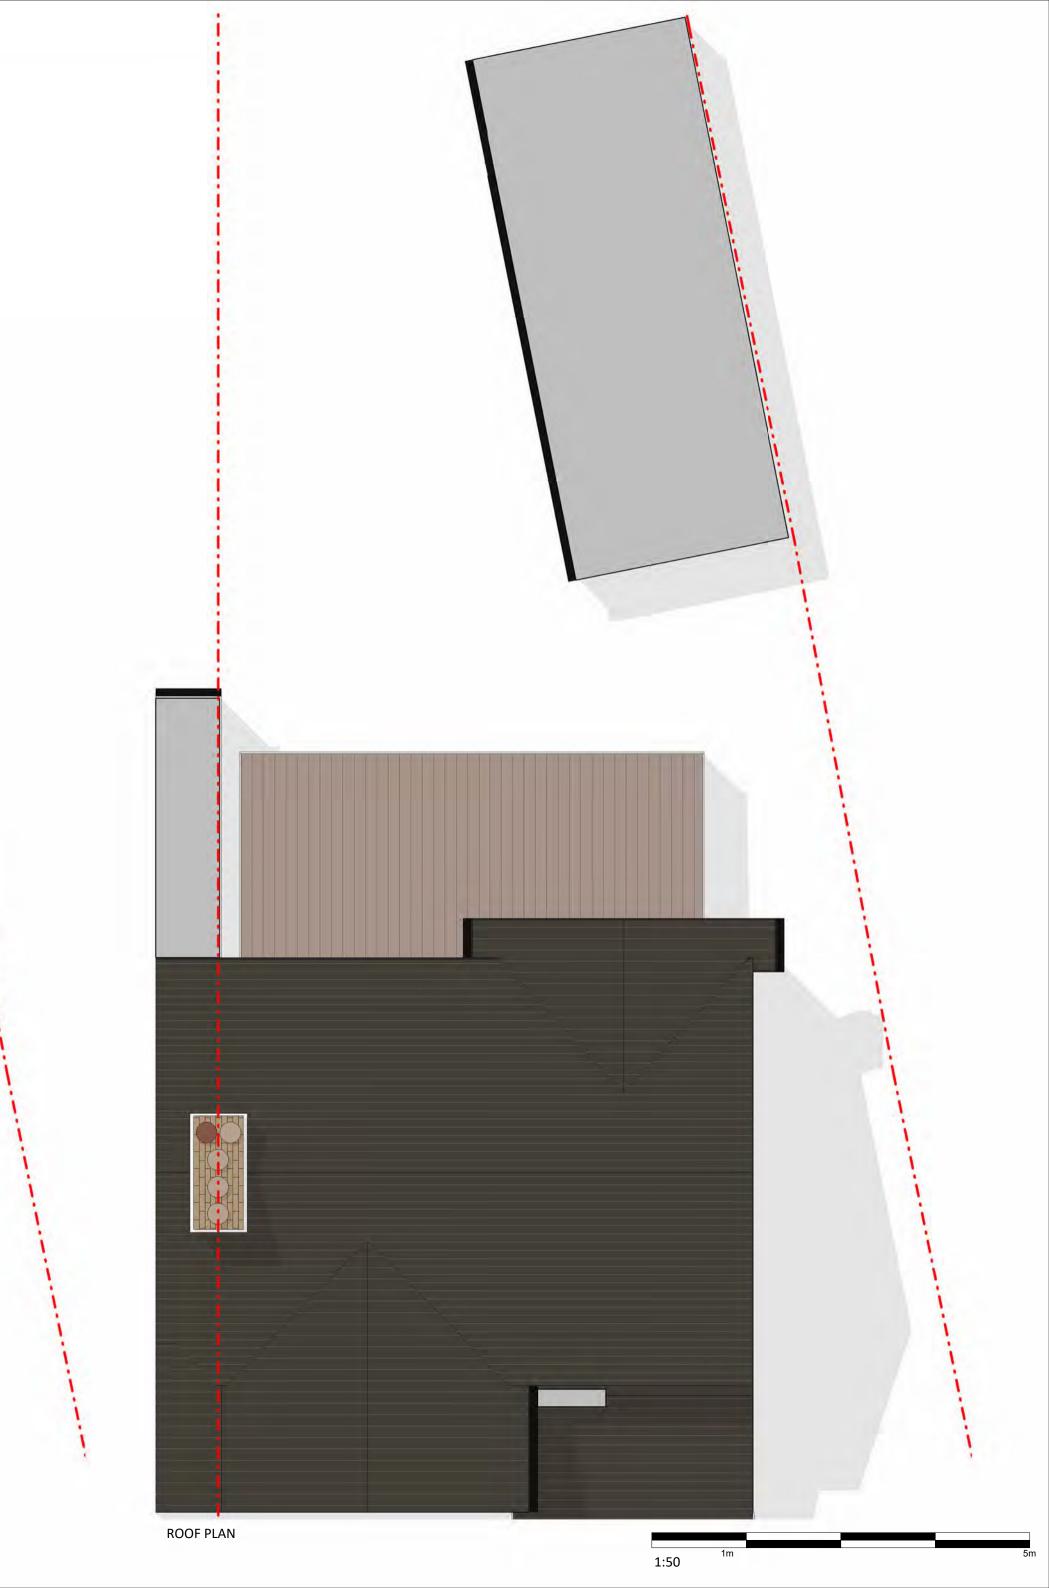

# P005 **PROPOSED ELEVATIONS**

DATE

**CURRENT REVISION** 

2024. ALL RIGHTS RESERVED. C **DRAWN BY CHECKED BY** AD GD SCALE PAPER SIZE

A1

3x LOW PITCH 780mm(W)x 1180mm(H) ROOFLIGHTS. BLACK UPVC RAINWATER GOODS TO MATCH EXISTING. TIMBER FASCIAS & SOFFITS TO MATCH EXISTING. SMOOTH RENDER FINISH TO REAR FACADE. PROPOSED UPVC REAR ELEVATION - PROPOSED 3 PANE UPVC ANTHRACITE GREY ANTHRACITE GREY BI-FOLD WINDOW. DOORS.

- NEW WINDOW TO KITCHEN.

OUTBUILDING FOOTPRINT TO BE REDUCED.

**KITCHEN/DINING** 

23 m²