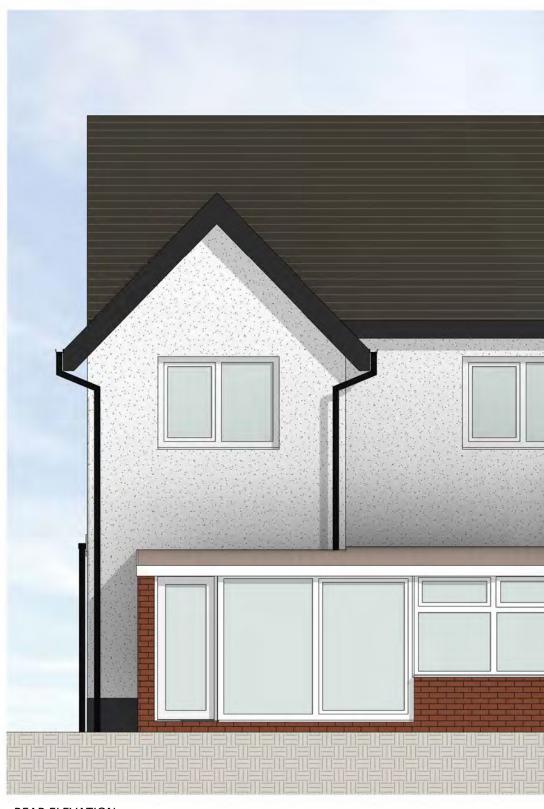

**REAR ELEVATION** 

SIDE ELEVATION

P006

Β.

1604

800

PORCH

3 m²

2024. ALL RIGHTS RESERVED. C **DRAWN BY CHECKED BY** AD GD SCALE PAPER SIZE

A1

3x LOW PITCH 780mm(W)x 1180mm(H) ROOFLIGHTS. BLACK UPVC RAINWATER GOODS TO MATCH EXISTING. TIMBER FASCIAS & SOFFITS TO MATCH EXISTING. SMOOTH RENDER FINISH TO REAR FACADE. PROPOSED UPVC REAR ELEVATION - PROPOSED 3 PANE UPVC ANTHRACITE GREY ANTHRACITE GREY BI-FOLD WINDOW. DOORS.