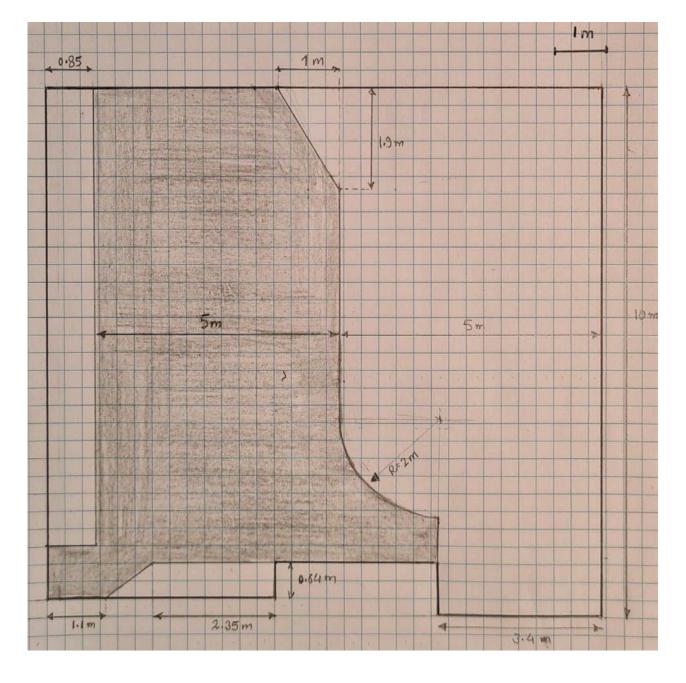

Application for resurfacing the driveway

property address: 14 Bowershott Letchworth SG6 2ET

the existing driveway is shown in figure 1 and as seen not in a good shape. The proposed driveway is shown in figure 2 and the to the scale plan can be found in figure 3. The proposed cover for the surface is standard paving blocks in grey (neutral colour). As the ground level falls from street towards the house, we are planing to install acco drains close to the front of the house which will be connected to the soak-away. No trees or Hedges are going to be altered as part of this plan.

Figure 1: Photograph of the existing drive way with dimensions

Figure2: Proposed layout for the driveway, the red lines shows the proposed premier of the driveway,

Figure3: Proposed layout for the driveway, the greyed out are is the surface that will be paved.