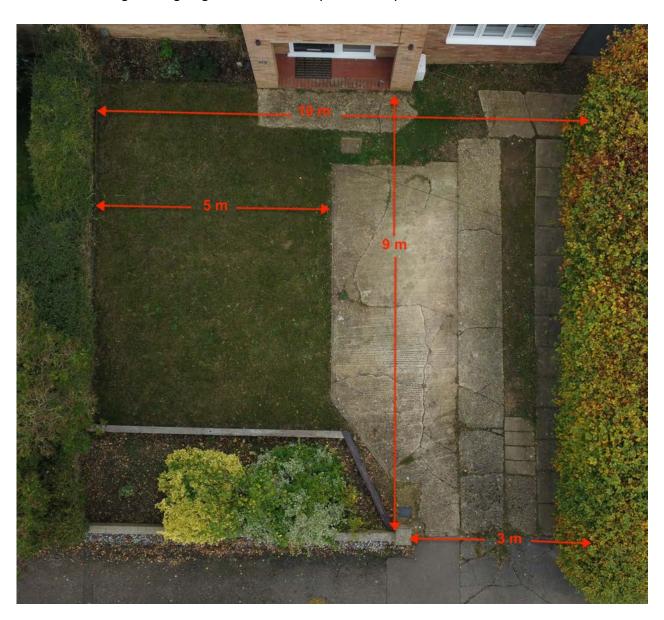

Application for resurfacing the driveway

property address: 14 Bowershott Letchworth SG6 2ET

the existing driveway is shown in figure 1 and as seen not in a good shape. The proposed driveway is shown in figure 2 and the to the scale plan can be found in figure 3. The proposed cover for the surface is standard paving blocks in grey (neutral colour). As the ground level falls from street towards the house, we are planing to install acco drains close to the front of the house which will be connected to the soak-away. No trees or Hedges are going to be altered as part of this plan.

Figure 1: Photograph of the existing drive way with dimensions

Figure2: Proposed layout for the driveway, the red lines shows the proposed premier of the driveway,

Figure3: Proposed layout for the driveway, the greyed out are is the surface that will be paved.