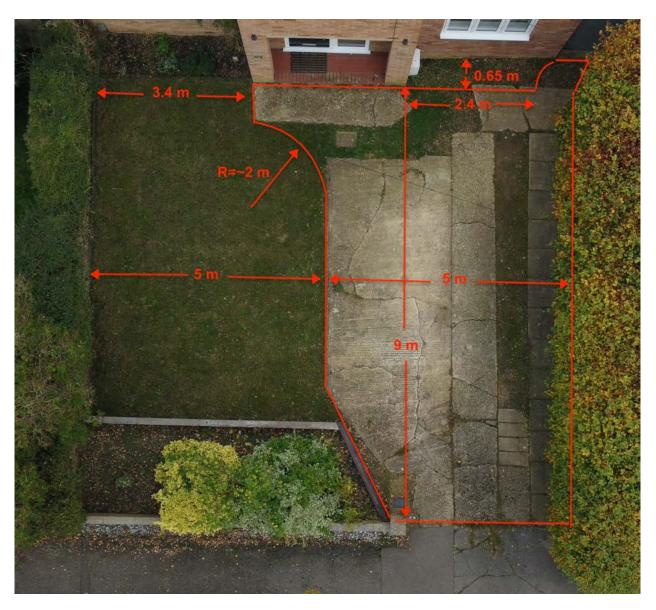

Application for resurfacing the driveway

property address: 14 Bowershott Letchworth SG6 2ET

the existing driveway is shown in figure 1 and as seen not in a good shape. The proposed driveway is shown in figure 2 and the to the scale plan can be found in figure 3. The proposed cover for the surface is standard paving blocks in grey (neutral colour). As the ground level falls from street towards the house, we are planing to install acco drains close to the front of the house which will be connected to the soak-away. No trees or Hedges are going to be altered as part of this plan.

Figure 1: Photograph of the existing drive way with dimensions

Figure2: Proposed layout for the driveway, the red lines shows the proposed premier of the driveway,

Figure3: Proposed layout for the driveway, the greyed out are is the surface that will be paved.