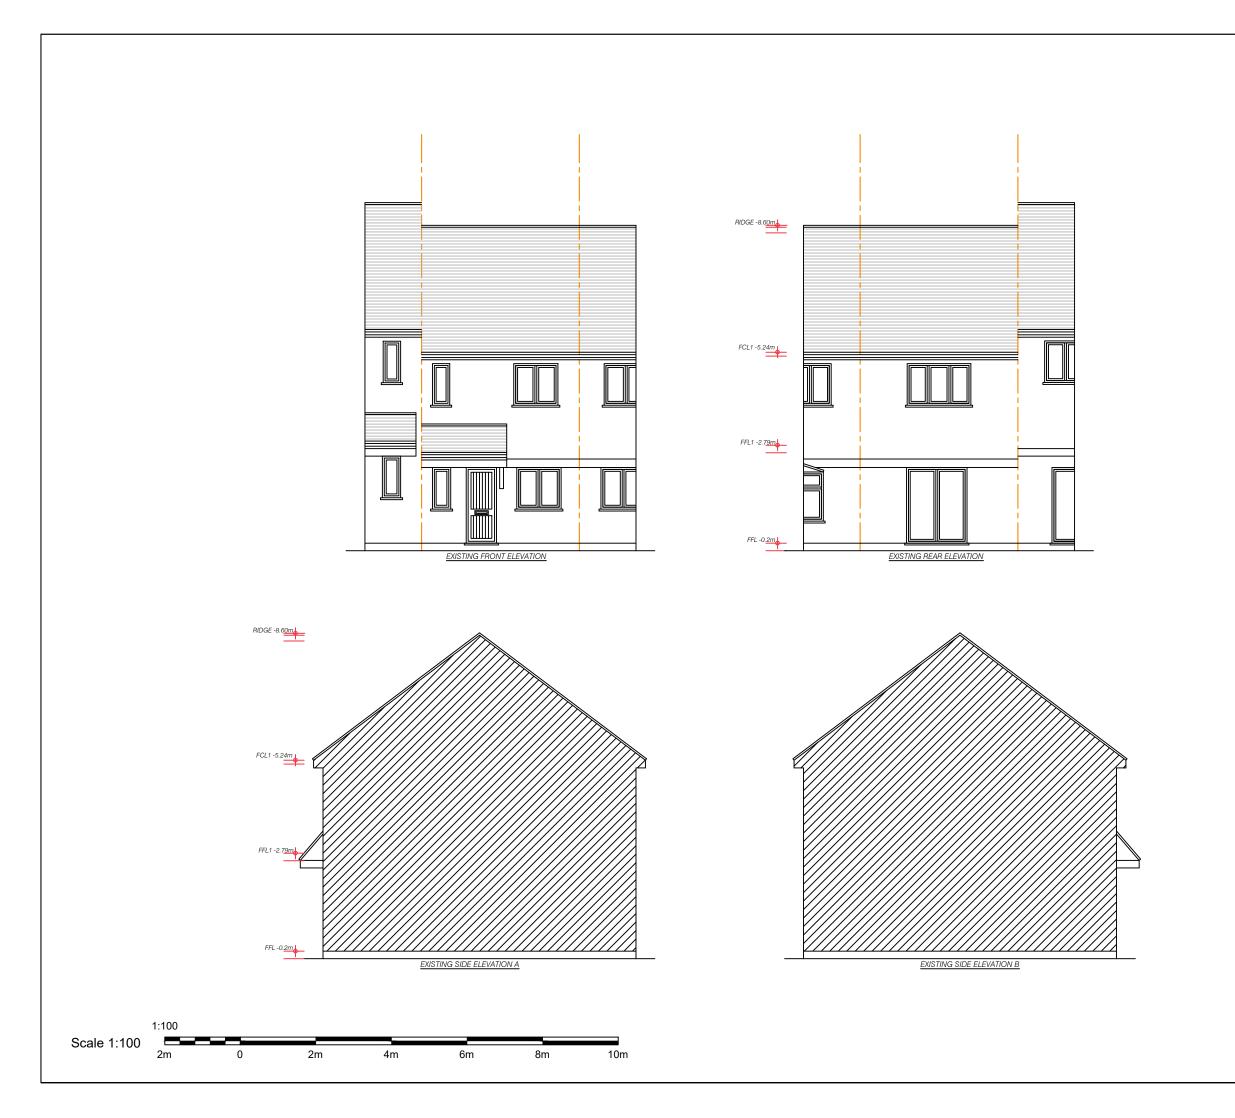

34 MARTIN WAY, SG6 4XU

Drawing Title

**EXISTING ELEVATION** 

| Scale          | Date       | Checked | Drawn By |
|----------------|------------|---------|----------|
| 1:100          | 19/06/2024 | AZ      | AZ       |
| Drawing Number |            |         | Revision |
|                | 07         |         |          |