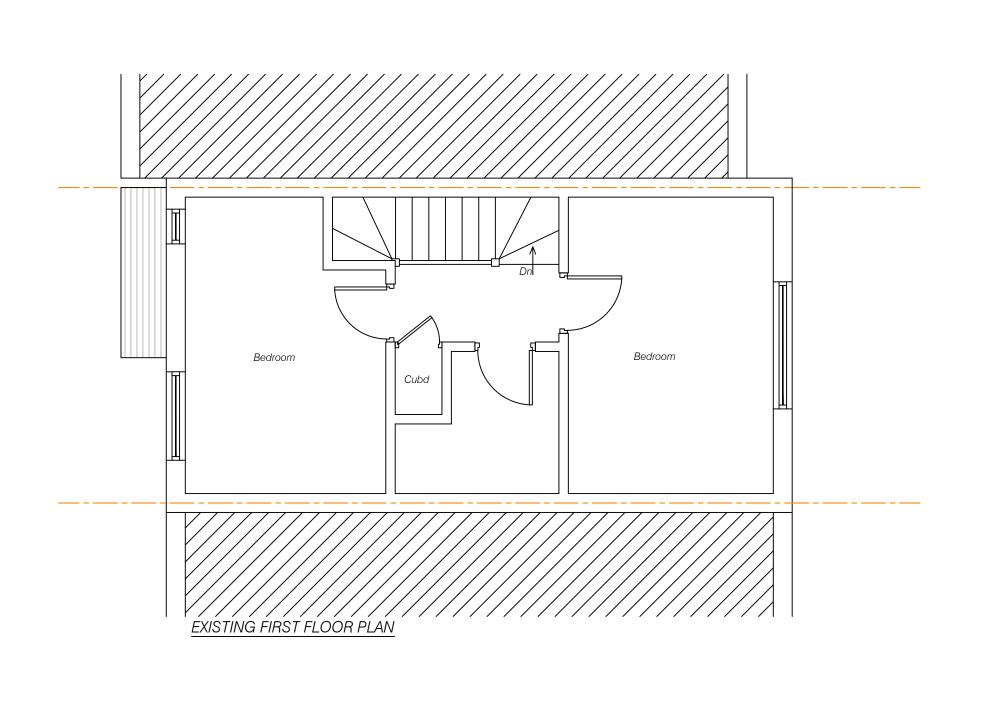

# 34 MARTIN WAY, SG6 4XU

Drawing Title

# **EXISTING FIRST FLOOR PLAN**

| Scale          | Date       | Checked | Drawn By |
|----------------|------------|---------|----------|
| 1:50           | 19/06/2024 | AZ      | AZ       |
| Drawing Number |            |         | Revision |
| D02            |            |         |          |