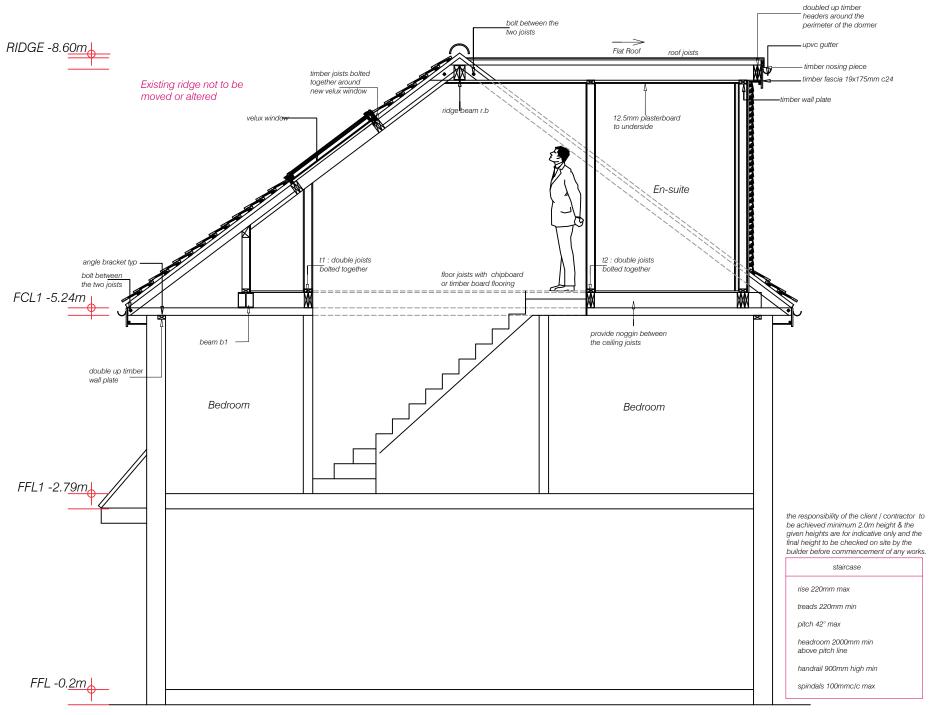

PROPOSED SECTION AA

1:50
Scale 1:50
1m 0 1m 2m 3m 4m 5m

Client

### PROPOSED SECTION AA

|                | Date       | Checked             | Drawn By      |
|----------------|------------|---------------------|---------------|
| 50             | 19/06/2024 | AZ                  | AZ            |
| Drawing Number |            |                     |               |
| D09            |            |                     |               |
|                | _          | 19/06/2024<br>umber | 19/06/2024 AZ |