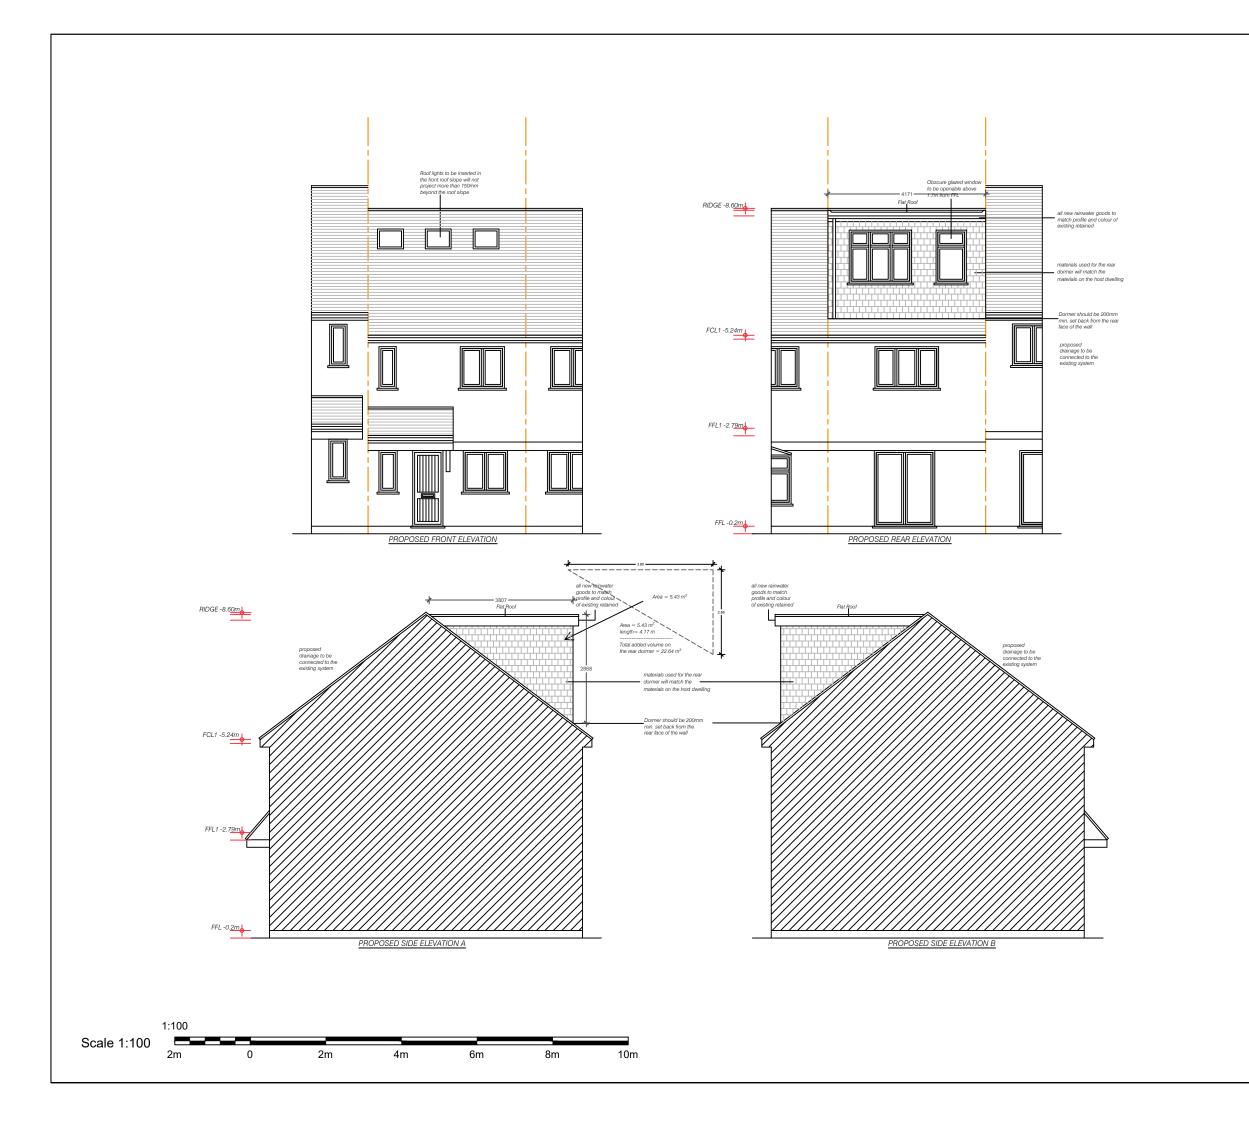

# 34 MARTIN WAY, SG6 4XU

Drawing Title

### PROPOSED ELEVATION

| Scale          | Date       | Checked | Drawn By |
|----------------|------------|---------|----------|
| 1:100          | 19/06/2024 | AZ      | AZ       |
| Drawing Number |            |         | Revision |
|                |            |         |          |