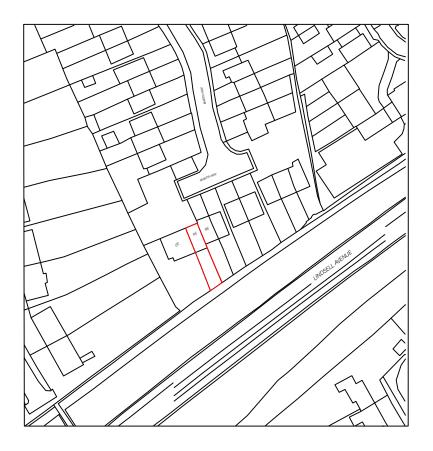

MARTIN WAY 35 LINDSELL AVENUE 1:500 Scale 1:500 10m 10m 20m 30m 40m 50m

NOTES
THIS DRAWING IS FOR PLANNING USE ONLY,
STRUCTURE AND BUILDING CONTROL
APPROVAL IS REQUIRED BEFORE
COMMENCEMENT OF ANY BUILDING
WORKS.DO NOT REPRODUCE THIS
DRAWING WITHOUT PERMISSION, THIS
DRAWING IS SUBJECT TO COPYRIGHT.

34 MARTIN WAY, SG6 4XU

Drawing Title

**BLOCK PLAN** 

| Scale          | Date       | Checked | Drawn By |
|----------------|------------|---------|----------|
| 1:500          | 19/06/2024 | AZ      | AZ       |
| Drawing Number |            |         | Revision |
|                |            |         |          |